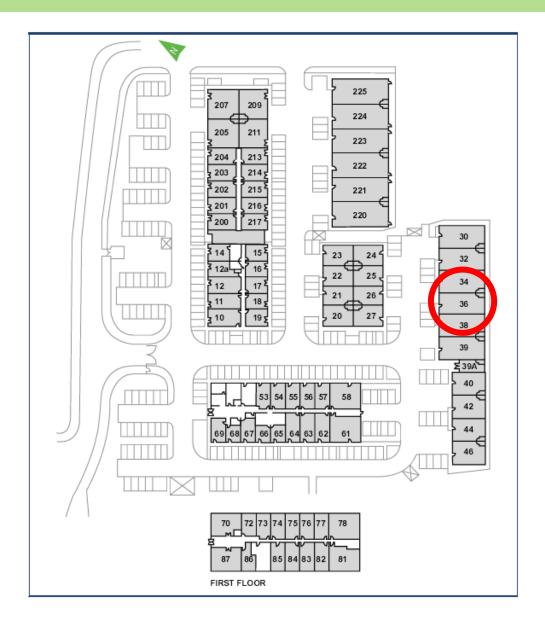

## Waterhouse Business Centre

**Unit 36** 113.3 sq m (1220 sq ft)\*

Waterhouse Business Centre Cromar Way Chelmsford Essex CM1 2QE

01245 392000

\*Approximate Measurements

Not to scale

**Space for growing businesses** 

## Waterhouse Business Centre

Unit 36 113.3 sq m (1220 sq ft)