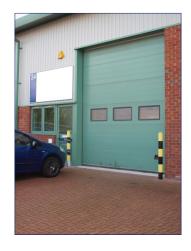

## Waterhouse Business Centre

**Unit 36** 113.3 sq m (1220 sq ft)\*

Waterhouse Business Centre Cromar Way Chelmsford Essex CM1 2QE

01245 392000

\*Approximate Measurements

Not to scale

**Space for growing businesses** 

## Waterhouse Business Centre

Unit 36 113.3 sq m (1220 sq ft)