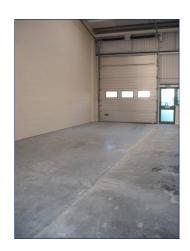

## Waterhouse Business Centre

**Unit 36** 113.3 sq m (1220 sq ft)\*

Waterhouse Business Centre Cromar Way Chelmsford Essex CM1 2QE

01245 392000

\*Approximate Measurements

Not to scale

**Space for growing businesses** 

## Waterhouse Business Centre

Unit 36 113.3 sq m (1220 sq ft)