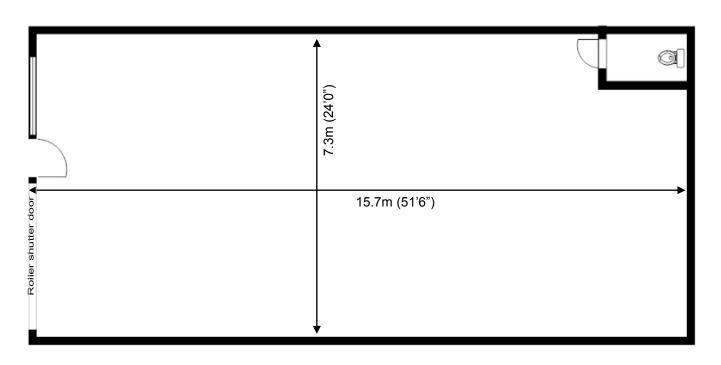

## Waterhouse Business Centre

**Unit 36** 113.3 sq m (1220 sq ft)\*

Waterhouse Business Centre Cromar Way Chelmsford Essex CM1 2QE

01245 392000

\*Approximate Measurements

Not to scale

**Space for growing businesses** 

## Waterhouse Business Centre

Unit 36 113.3 sq m (1220 sq ft)

**Waterhouse Business Centre** 

Cromar Way Chelmsford Essex CM1 2QE 01245 392000 \*Approximate Measurements

Not to scale