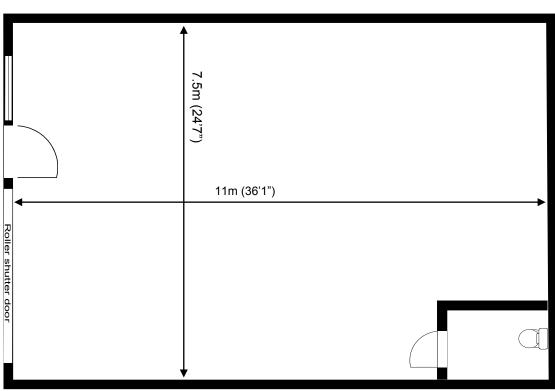

## Waterhouse Business Centre

**Unit 44** 83.6 sq m (900 sq ft)<sup>3</sup>

**Waterhouse Business Centre** 

Cromar Way Chelmsford Essex CM1 2QE

01245 392000

"Approximate ivieasurements

Not to scale

**Space for growing businesses** 

## Waterhouse Business Centre

**Unit 44** 83.6 sq m (900 sq ft)