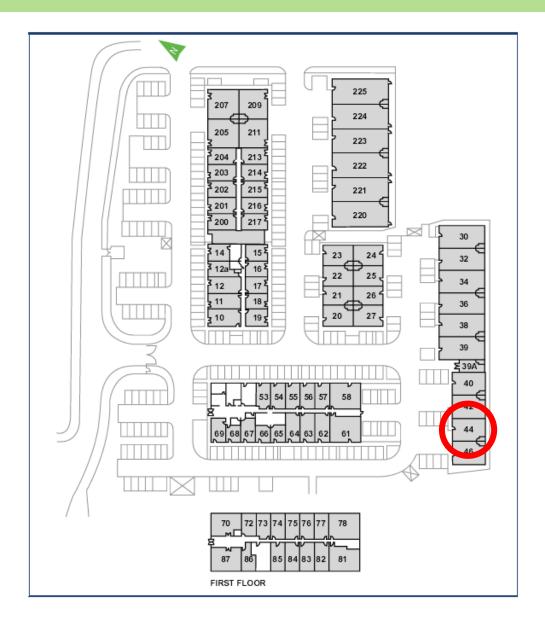

## Waterhouse Business Centre

**Unit 44** 83.6 sq m (900 sq ft)<sup>3</sup>

**Waterhouse Business Centre** 

Cromar Way Chelmsford Essex CM1 2QE

01245 392000

"Approximate ivieasurements

Not to scale

**Space for growing businesses** 

## Waterhouse Business Centre

**Unit 44** 83.6 sq m (900 sq ft)