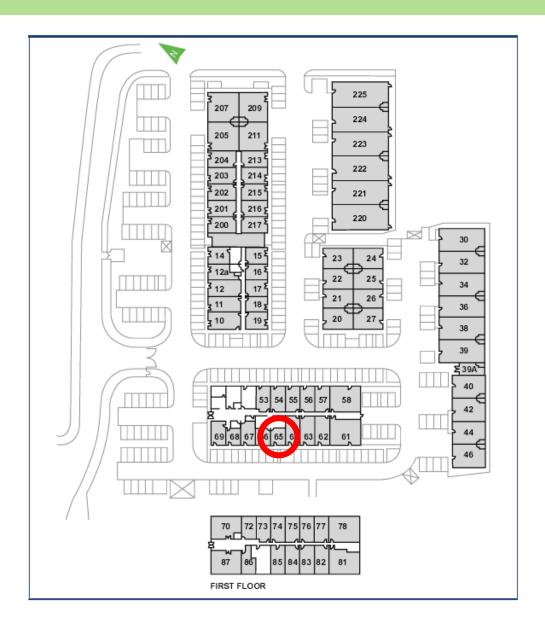

## Waterhouse Business Centre

Ground Floor - Unit 65 24.8 sq m (267 sq ft)\*

**Waterhouse Business Centre** 

Cromar Way Chelmsford Essex CM1 2QE

01245 392000

^Approximate Measurements

Not to scale

**Space for growing businesses** 

## Waterhouse Business Centre

Ground Floor - Unit 65 24.8 sq m (267 sq ft)\*