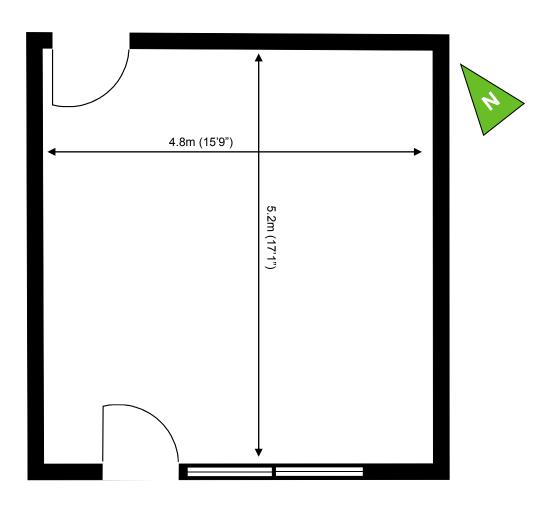

## Waterhouse Business Centre

Ground Floor - Unit 65 24.8 sq m (267 sq ft)\*

**Waterhouse Business Centre** 

Cromar Way Chelmsford Essex CM1 2QE

01245 392000

^Approximate Measurements

Not to scale

**Space for growing businesses** 

## Waterhouse Business Centre

Ground Floor - Unit 65 24.8 sq m (267 sq ft)\*