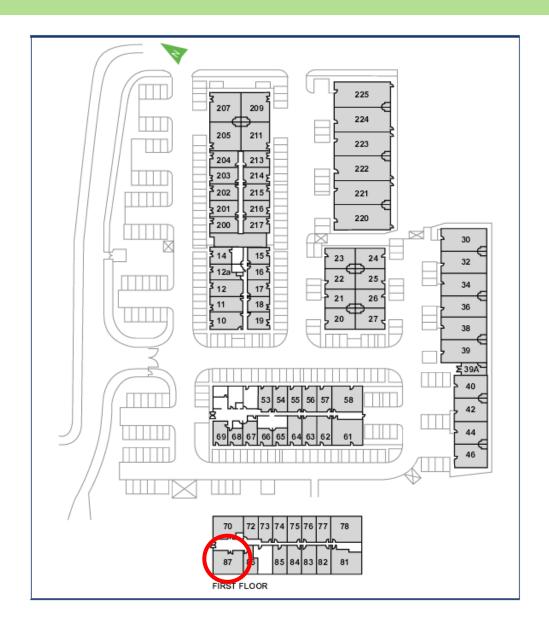

## Waterhouse Business Centre

**First Floor - Unit 87** 75.3 sq m (810 sq ft)

**Waterhouse Business Centre** 

Cromar Way Chelmsford Essex CM1 2QE

01245 392000

\*Approximate Measurements

Not to scale

**Space for growing businesses** 

## Waterhouse Business Centre

**First Floor - Unit 87** 75.3 sq m (810 sq ft)