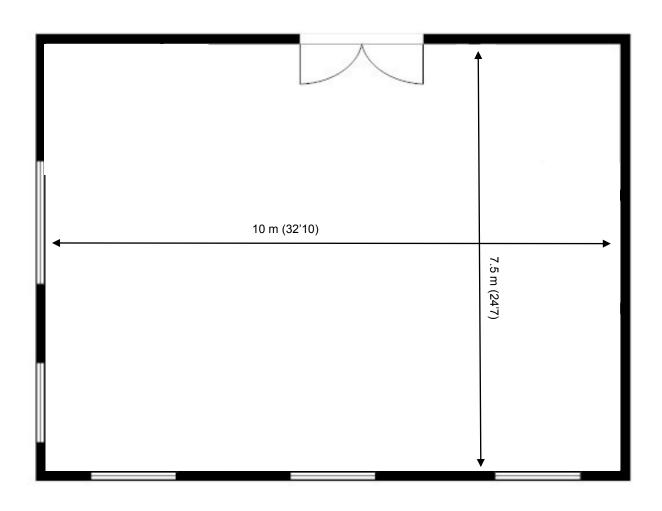

## Waterhouse Business Centre

**First Floor - Unit 87** 75.3 sq m (810 sq ft)

**Waterhouse Business Centre** 

Cromar Way Chelmsford Essex CM1 2QE

01245 392000

\*Approximate Measurements

Not to scale

**Space for growing businesses** 

## Waterhouse Business Centre

**First Floor - Unit 87** 75.3 sq m (810 sq ft)