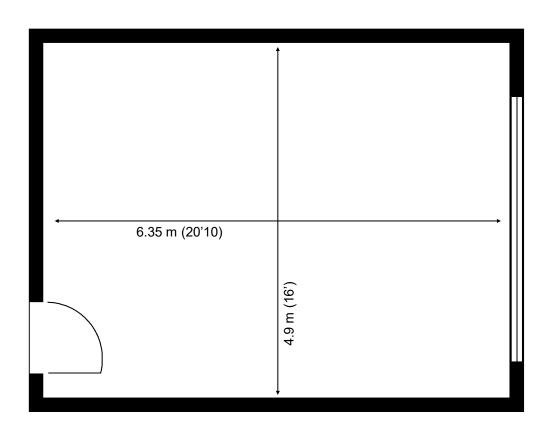

## **First Floor—Unit 89** 31 sq m (335 sq ft)\*

2 3 Z 44 43 45 42 46 56 47 Units 10, 11, 12, 16 and 18 are divided into smaller units Building 1 - Office and Studio units Building 2 - Reception, Studio and Workshop units Buildings 3 and 4 - Workshop units Buildings 5, 6A and 6B - Office units Ground floor Z INI IIMII E 2nd floor, Unit 11 only Units 10, 11, 12, 16 and 18 are divided into smaller units First & second floors