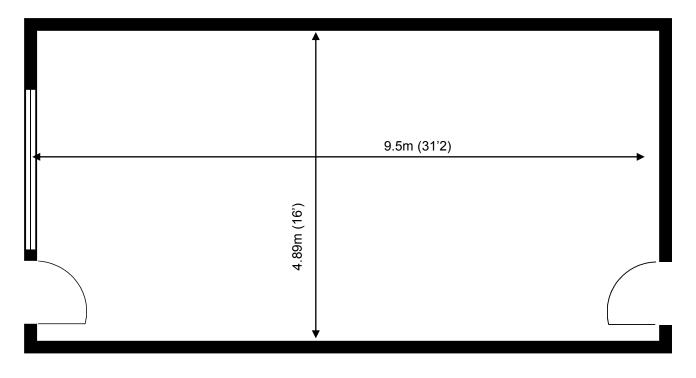

## **Capital Business Centre**

**Ground Floor—Unit 73** 46.1 sq m (497 sq ft)\*

Capital Business Centre 22 Carlton Road South Croydon Surrey CR2 0BS

\*Approximate Measurements Not to scale

Space for growing businesses