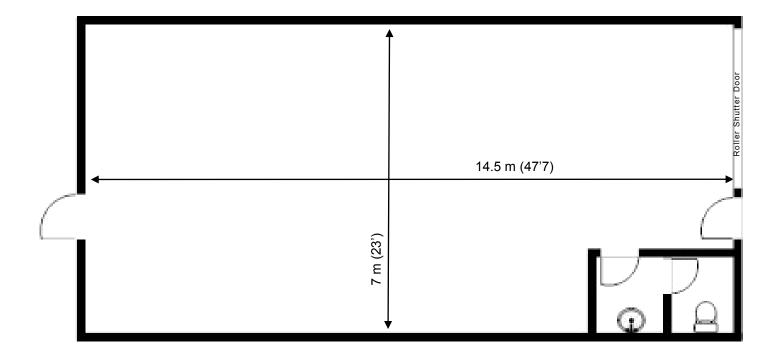

## **Unit E9** 102.2sq m (1100 sq ft)\*

12 11 BLOCKE 6 LANGSTON ROAD **BLOCK D** 8 14 13 12 9 11 **BLOCK B** Reception 3 2 4 BLOCKA BLOCKC