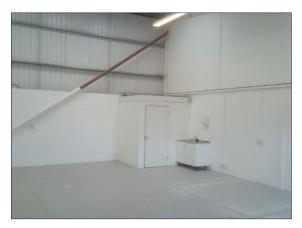

## St George's Business Park

**Ground Floor—Unit A5** 76.2 sq m (820 sq ft)\*

St George's Business Park Castle Road Sittingbourne Kent ME10 3TB \*Approximate Measurements Not to scale

Space for growing businesses

## St George's Business Park

**Ground Floor—Unit A5** 76.2 sq m (820 sq ft)\*