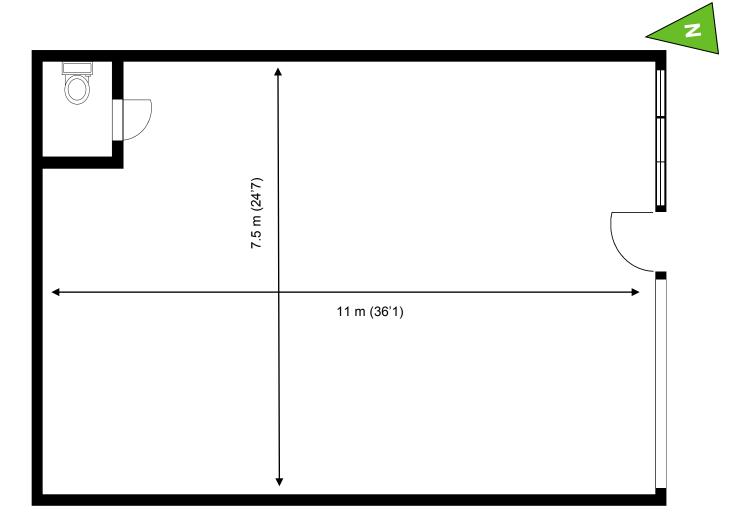

## St George's Business Park

**Ground Floor—Unit A5** 76.2 sq m (820 sq ft)\*

St George's Business Park Castle Road Sittingbourne Kent ME10 3TB \*Approximate Measurements Not to scale

Space for growing businesses

## St George's Business Park

**Ground Floor—Unit A5** 76.2 sq m (820 sq ft)\*