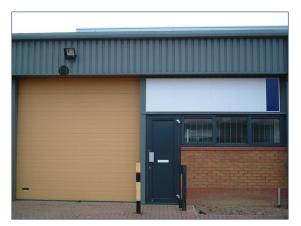

## St George's Business Park

**Ground Floor—Unit A5** 76.2 sq m (820 sq ft)\*

St George's Business Park Castle Road Sittingbourne Kent ME10 3TB \*Approximate Measurements Not to scale

Space for growing businesses

## St George's Business Park

**Ground Floor—Unit A5** 76.2 sq m (820 sq ft)\*