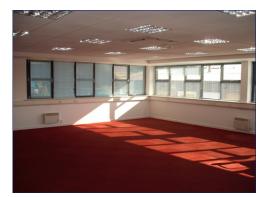

## **Additional Information**

First floor of main building with manned reception. Wall of waist-high windows fitted with venetian blinds to three sides of the office. Kitchenette area to rear.

St George's Business Park Castle Road Sittingbourne Kent ME10 3TB