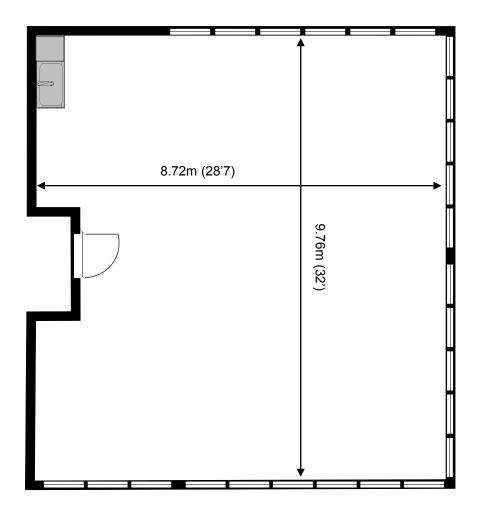

## St George's Business Park

**First Floor—Unit C15** 82.7 sq m (887 sq ft)\*

St George's Business Park Castle Road Sittingbourne Kent ME10 3TB \*Approximate Measurements Not to scale

Space for growing businesses

## St George's Business Park

**First Floor—Unit C15** 82.7 sq m (887 sq ft)\*