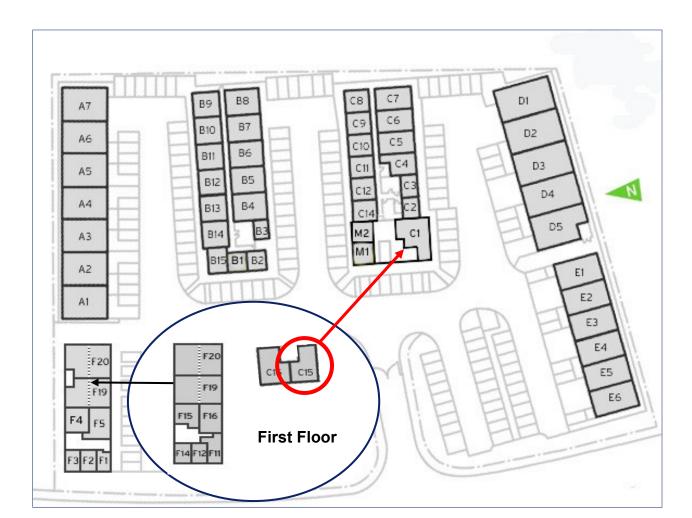

## St George's Business Park

**First Floor—Unit C15** 82.7 sq m (887 sq ft)\*

St George's Business Park Castle Road Sittingbourne Kent ME10 3TB \*Approximate Measurements Not to scale

Space for growing businesses

## St George's Business Park

**First Floor—Unit C15** 82.7 sq m (887 sq ft)\*