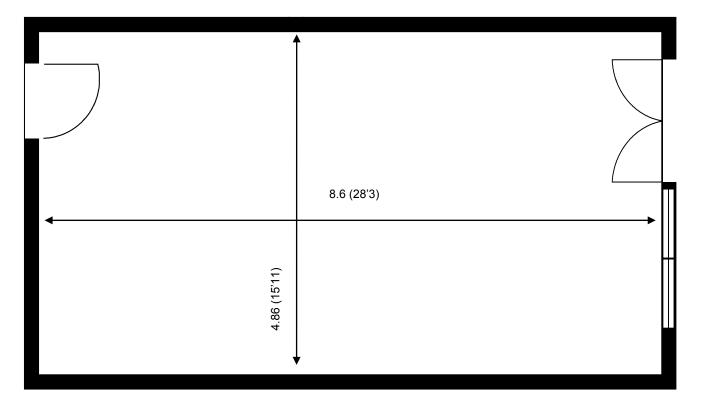

## St George's Business Park

**Ground Floor—Unit C6** 41.8 sq m (450 sq ft)\*

**St George's Business Park** Castle Road Sittingbourne Kent ME10 3TB

\*Approximate Measurements Not to scale

Space for growing businesses

## St George's Business Park

**Ground Floor—Unit C6** 41.8 sq m (450 sq ft)\*