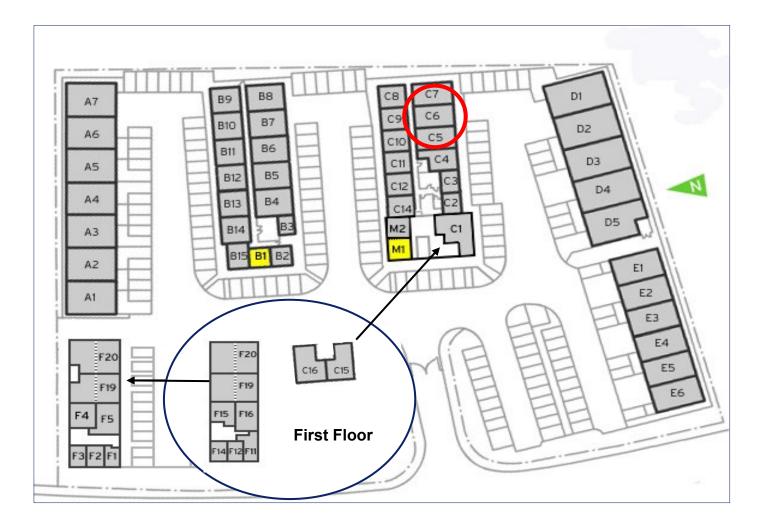

## St George's Business Park

**Ground Floor—Unit C6** 41.8 sq m (450 sq ft)\*

**St George's Business Park** Castle Road Sittingbourne Kent ME10 3TB

\*Approximate Measurements Not to scale

Space for growing businesses

## St George's Business Park

**Ground Floor—Unit C6** 41.8 sq m (450 sq ft)\*