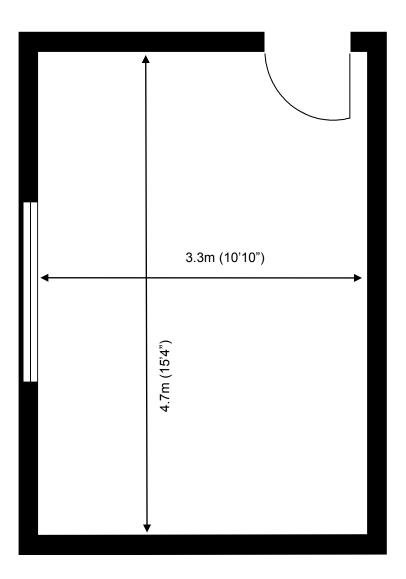

## St George's Business Park

First Floor—Unit F14 17 sq m (183 sq ft)\*

St George's Business Park Castle Road Sittingbourne Kent ME10 3TB \*Approximate Measurements Not to scale

### First Floor—Unit F14 17 sq m (183 sq ft)\*