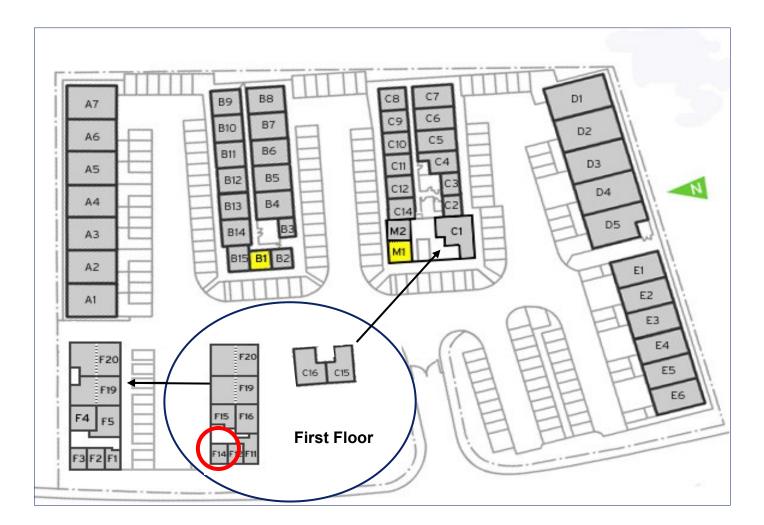

## St George's Business Park

First Floor—Unit F14 17 sq m (183 sq ft)\*

St George's Business Park Castle Road Sittingbourne Kent ME10 3TB \*Approximate Measurements Not to scale

### First Floor—Unit F14 17 sq m (183 sq ft)\*