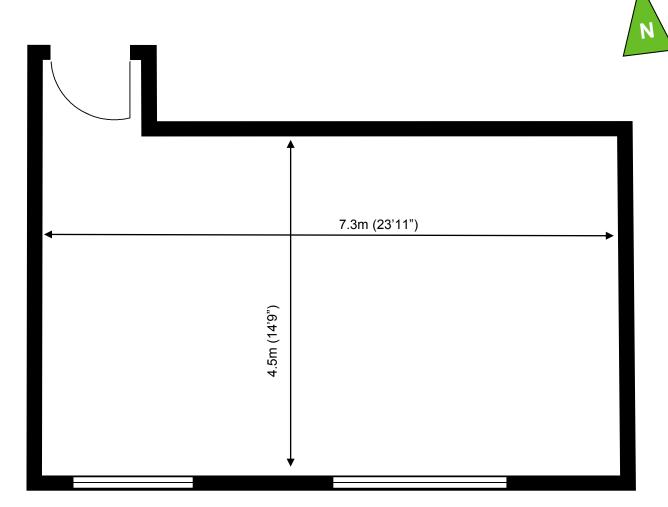

## St George's Business Park

**Ground Floor—Unit F5** 34.4 sq m (370 sq ft)\*

St George's Business Park Castle Road Sittingbourne Kent ME10 3TB \*Approximate Measurements Not to scale

Enterprise Centres

Space for growing businesses

## St George's Business Park

Ground Floor—Unit F5 34.4 sq m (370 sq ft)\*