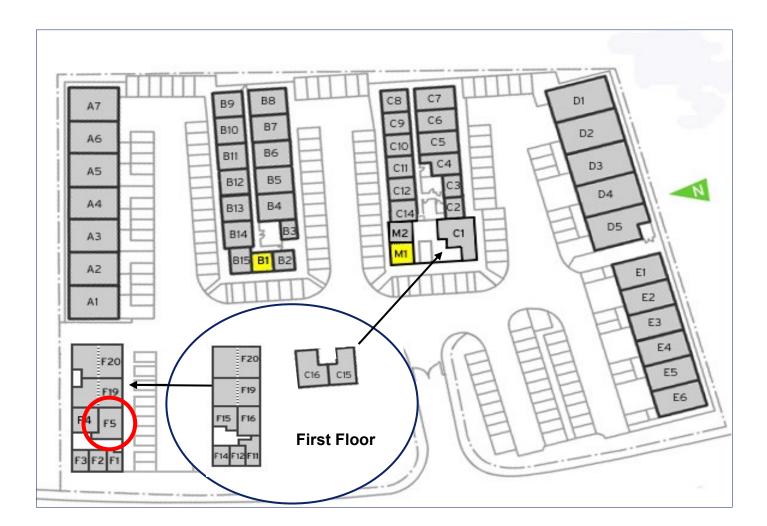

## St George's Business Park

**Ground Floor—Unit F5** 34.4 sq m (370 sq ft)\*

St George's Business Park Castle Road Sittingbourne Kent ME10 3TB \*Approximate Measurements Not to scale

Enterprise Centres

Space for growing businesses

## St George's Business Park

Ground Floor—Unit F5 34.4 sq m (370 sq ft)\*